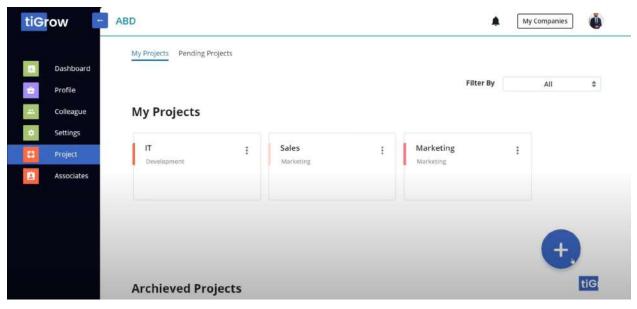

## TiGrow

Project management tool for business Enterprise.

### Features:

Create Project Drag and Drop based task board for each project Task details page for details and issues

**Technologies used:** React, Typescript, Tachyons CSS, React Blueprint, styled-component, Lodash, Redux etc.

**Project List** 

**Create Project** 

| tiG | row 🗗      | - ABD              |   | ۸         | My Companies | ١   |
|-----|------------|--------------------|---|-----------|--------------|-----|
|     | Dashboard  | Board              |   | Filter By | All          | ٥   |
| -   | Profile    | My Boards          |   |           |              |     |
|     | Colleague  |                    |   |           |              |     |
| •   | Settings   | meeting            |   |           |              |     |
| 53  | Project    | Total Members<br>2 |   |           |              |     |
| π   |            |                    | Þ |           |              |     |
|     | Preface    |                    |   |           |              |     |
| 4   | Room       |                    |   |           |              |     |
|     | Board      |                    |   |           |              |     |
| -   | Team       |                    |   |           | (+)          |     |
| ٥   | Settings   |                    |   |           |              |     |
| 8   | Associates |                    |   |           |              | tiG |