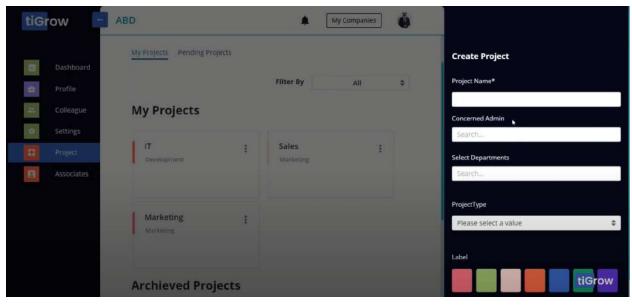

### Features:

Create Project Drag and Drop based task board for each project Task details page for details and issues

**Technologies used:** React, Typescript, Tachyons CSS, React Blueprint, styled-component, Lodash, Redux etc.

**Project List** 

**Create Project** 

| tiG | row 🗗      | - ABD              |   | ۸         | My Companies | ١   |
|-----|------------|--------------------|---|-----------|--------------|-----|
|     | Dashboard  | Board              |   | Filter By | All          | ٥   |
| -   | Profile    | My Boards          |   |           |              |     |
|     | Colleague  |                    |   |           |              |     |
| •   | Settings   | meeting            |   |           |              |     |
| 53  | Project    | Total Members<br>2 |   |           |              |     |
| π   |            |                    | Þ |           |              |     |
|     | Preface    |                    |   |           |              |     |
| 4   | Room       |                    |   |           |              |     |
|     | Board      |                    |   |           |              |     |
| -   | Team       |                    |   |           | (+)          |     |
| ٥   | Settings   |                    |   |           |              |     |
| 8   | Associates |                    |   |           |              | tiG |