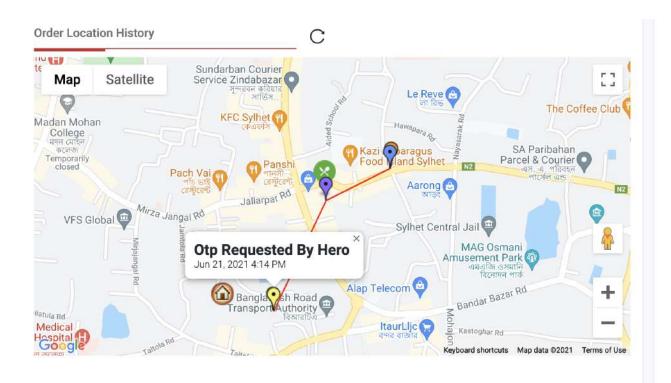

100            | Successful | SSL COMMERZ   |
| 01     | DemoInvoice123 | Top-up | EP60A66E006C6C8162151 | +8801821757042 | Robi        | 22 January, 2021; 5:43 PM | b 100            | Successful | SSL COMMERZ   |

Top-up History

# Elogistics

Digital logistics between sellers and customers that ensure express delivery. This service is used for Evaly, Efood and Eheath.

#### Features:

Dashboard of different order graphs that incluse pie chart, bar chart. Riders review and rating Assign riders from admin panel Location timeline of riders

**Technologies used:** React, Typescript, Tailwind CSS, React-query, styled-component, ramdajs, Lodash, React Router, Redux etc.



**Dashboard for 3 different Order services** 







**Riders review and rating** 



### Assign rider from admin panel



**Riders location timeline** 

## Efood

Efood is the express food delivery service platform of Evaly. It includes restaurant search, add to cart, checkout and place order, order tracking and review, and rating to the restaurant and every hero. It also has story upload and view, explores the user posts, finds top foodies and best restaurants

#### Features:

Synchronise Order Cart system Ploygon system to split cities into multiple small zones for restaurants Polygons are customizable and can not overlap each other Operational hour can be set for restaturents inside polygon

**Technologies used:** React, Typescript, Tailwind CSS, React-query, styled-component, ramdajs, Lodash, NextJs, Redux etc.



Order Cart (Web)



Order Cart (Mobile)



**Create Polygon for specific cities** 



Crea