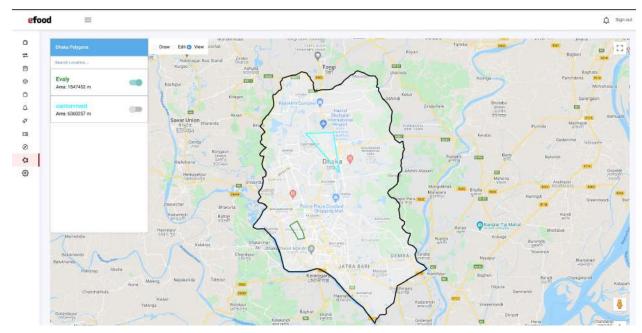

#### Features:

Synchronise Order Cart system Ploygon system to split cities into multiple small zones for restaurants Polygons are customizable and can not overlap each other Operational hour can be set for restaturents inside polygon

**Technologies used:** React, Typescript, Tailwind CSS, React-query, styled-component, ramdajs, Lodash, NextJs, Redux etc.

Order Cart (Web)

Order Cart (Mobile)

**Create Polygon for specific cities** 

Create multiple zone inside one spefic city

Set operational hour for polygon