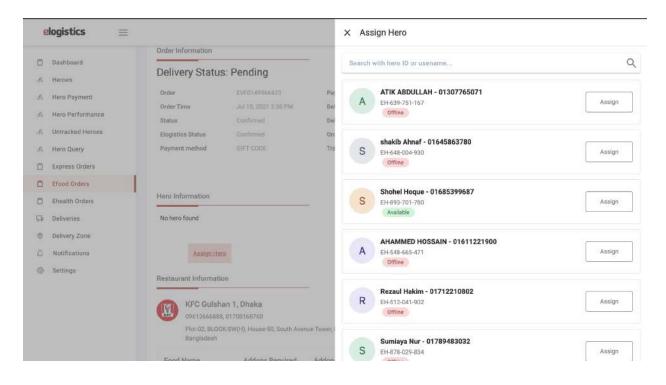

#### Features:

Dashboard of different order graphs that incluse pie chart, bar chart. Riders review and rating Assign riders from admin panel Location timeline of riders

**Technologies used:** React, Typescript, Tailwind CSS, React-query, styled-component, ramdajs, Lodash, React Router, Redux etc.

### Assign rider from admin panel

**Riders location timeline** 