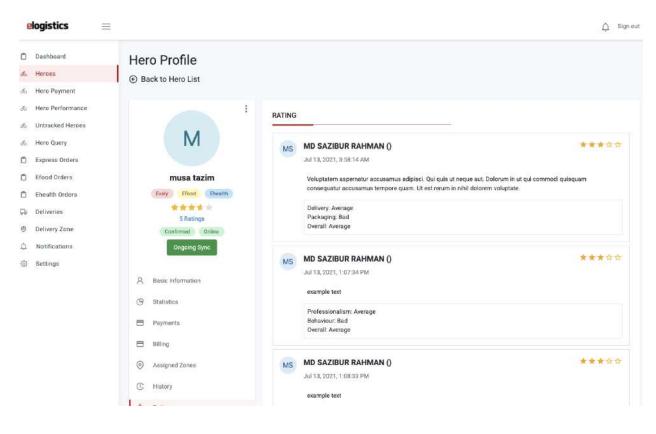

#### Features:

Dashboard of different order graphs that incluse pie chart, bar chart. Riders review and rating Assign riders from admin panel Location timeline of riders

**Technologies used:** React, Typescript, Tailwind CSS, React-query, styled-component, ramdajs, Lodash, React Router, Redux etc.

**Dashboard for 3 different Order services** 

**Riders review and rating** 