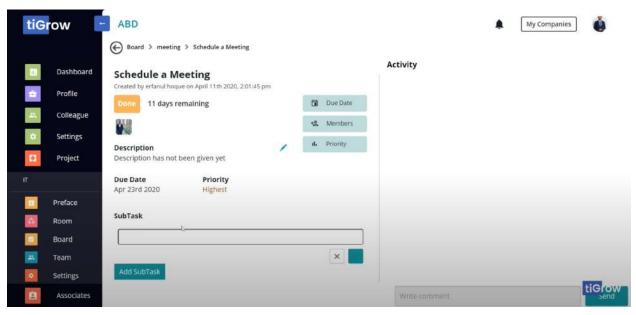

|   |           |              |     |
| •   | Settings   | meeting            |   |           |              |     |
| 53  | Project    | Total Members<br>2 |   |           |              |     |
| π   |            |                    | Þ |           |              |     |
|     | Preface    |                    |   |           |              |     |
| 4   | Room       |                    |   |           |              |     |
|     | Board      |                    |   |           |              |     |
| -   | Team       |                    |   |           | (+)          |     |
| ٥   | Settings   |                    |   |           |              |     |
| 8   | Associates |                    |   |           |              | tiG |

### **Board list of Project**







### **Task Details Page**