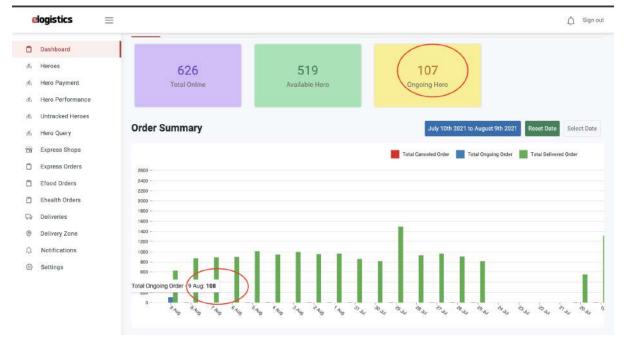

#### Features:

Dashboard of different order graphs that incluse pie chart, bar chart. Riders review and rating Assign riders from admin panel Location timeline of riders

**Technologies used:** React, Typescript, Tailwind CSS, React-query, styled-component, ramdajs, Lodash, React Router, Redux etc.

**Dashboard for 3 different Order services** 

**Riders review and rating** 