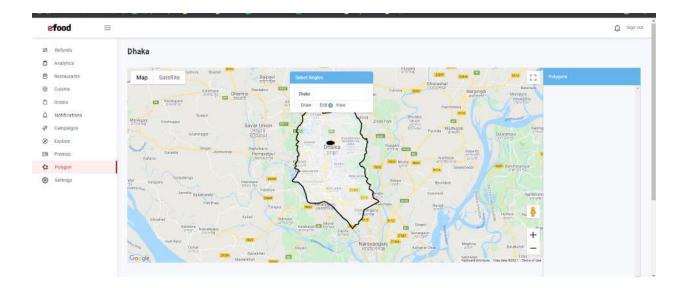

#### Features:

Synchronise Order Cart system Ploygon system to split cities into multiple small zones for restaurants Polygons are customizable and can not overlap each other Operational hour can be set for restaturents inside polygon

**Technologies used:** React, Typescript, Tailwind CSS, React-query, styled-component, ramdajs, Lodash, NextJs, Redux etc.

Order Cart (Web)

Order Cart (Mobile)

**Create Polygon for specific cities** 

Create multiple zone inside one spefic city