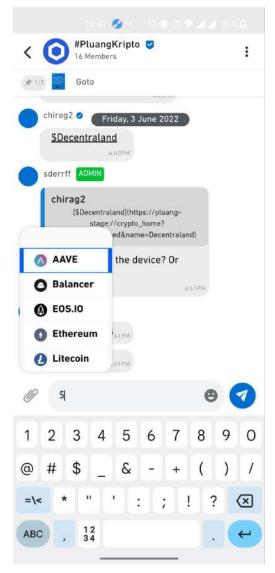

## Pluang

Pluang is a financial app managed and developed by PT Bumi Santosa Cemerlang, with the mission to give more access to various asset classes through micro investment products, easily and safely with affordable cost for the Indonesian society.

#### Features:

Messneger

CMS Admin Panel - (No Image available as it's an internal proje) **Technologies used:** React, Typescript, Tailwind CSS, Material UI,GetStream, Lodash, NextJs, Redux etc.



**Chat List** 



**Customized Input Field to show Ticker** 



**Customized Chat Menu** 

## Evaly

Evaly is a multi-vendor online marketplace that is capable of providing every kind of goods and product from every sector to every consumer located in Bangladesh. Evaly has over 7M registered customers and 600k active customers every week.

#### Features:

Top-up - Cashless service of airtime recharge Show history of top-up

**Technologies used:** React, Typescript, Tailwind CSS, React-query, styled-component, ramdajs, Lodash, NextJs, Redux etc.



**Top Up Page** 



**Payment Method Selection** 



**Recharge Confirmation** 

| eva    | y Searc        | h for  |                       |                |             |                           | ٩                | ٢          | ₽ ₽           |
|--------|---