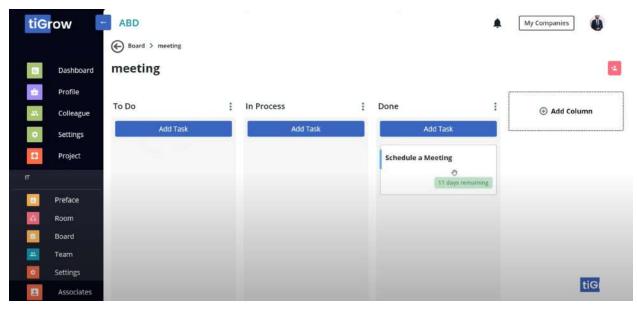

### Features:

Create Project Drag and Drop based task board for each project Task details page for details and issues

**Technologies used:** React, Typescript, Tachyons CSS, React Blueprint, styled-component, Lodash, Redux etc.

### **Board list of Project**