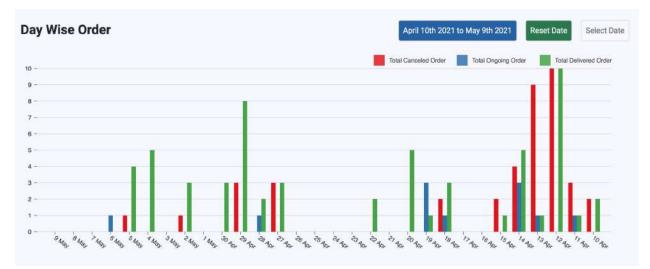

#### Features:

Dashboard of different order graphs that incluse pie chart, bar chart. Riders review and rating Assign riders from admin panel Location timeline of riders

**Technologies used:** React, Typescript, Tailwind CSS, React-query, styled-component, ramdajs, Lodash, React Router, Redux etc.

**Dashboard for 3 different Order services** 

**Riders review and rating** 