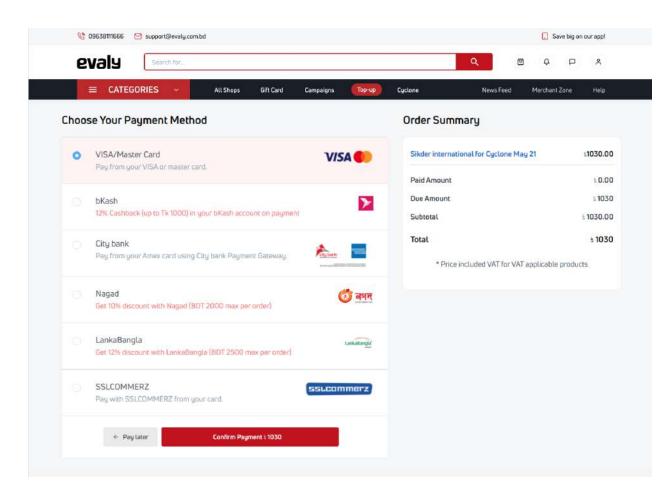

#### Features:

Top-up - Cashless service of airtime recharge Show history of top-up

**Technologies used:** React, Typescript, Tailwind CSS, React-query, styled-component, ramdajs, Lodash, NextJs, Redux etc.

**Top Up Page** 

**Payment Method Selection** 

**Recharge Confirmation** 

| eva    | y Searc        | h for  |                       |                |             |                           | ٩                | ٢          | ₽ ₽           |
|--------|----------------|--------|-----------------------|----------------|-------------|---------------------------|------------------|------------|---------------|
| U.     | CATEGORIES     | ~      | All Shops Gift Card   | Campaigns      | Тор-ир      | Cyclone                   | Nev              | vs Feed N  | ferchant Zone |
| Histo  | ry             |        |                       |                |             |                           |                  |            |               |
| Top-up | History        |        |                       |                | Q Search wi | th phone no.              | Show             | 22 -       | 22 of 1000 〈  |
| SL     | Invoice        | Title  | Transaction ID        | Phone No.      | Operator    | Transaction Date          | Amount           | Status     | Payment Type  |
| 01     | DemoInvoice123 | Top-up | EP60A66E006C6C8162151 | +8801821757042 | Robi        | 22 January, 2021; 5:43 PM | ъ 100            | Successful | SSL COMMERZ   |
| 01     | DemoInvoice123 | Top-up | EP60A66E006C6C8162151 | +8801821757042 | Robi        | 22 January, 2021; 5:43 PM | b 100            | Successful | SSL COMMERZ   |
| 01     | DemoInvoice123 | Top-up | EP60A66E006C6C8162151 | +8801821757042 | Robi        | 22 January, 2021; 5:43 PM | ৳ 100            | Successful | SSL COMMERZ   |
| 01     | DemoInvoice123 | Top-up | EP60A66E006C6C8162151 | +8801821757042 | Robi        | 22 January, 2021; 5:43 PM | b 100            | Successful | SSL COMMERZ   |
| 01     | DemoInvoice123 | Top-up | EP60A66E006C6C8162151 | +8801821757042 | Robi        | 22 January, 2021; 5:43 PM | <del>b</del> 100 | Successful | SSL COMMERZ   |
| 01     | DemoInvolce123 | Top-up | EP60A66E006C6C8162151 | *8801821757042 | Robi        | 22 January, 2021; 5:43 PM | b 100            | Successful | 55L COMMERZ   |
| 01     | DemoInvoice123 | Top-up | EP60A66E006C6C8162151 | +8801821757042 | Robi        | 22 January, 2021; 5:43 PM | b 100            | Successful | 5SL COMMERZ   |
| 01     | DemoInvoice123 | Top-up | EP60A66E006C6C8162151 | +8801821757042 | Robi        | 22 January, 2021; 5:43 PM | b 100            | Successful | SSL COMMERZ   |
| 01     | DemoInvoice123 | Top-up | EP60A66E006C6C8162151 | +8801821757042 | Robi        | 22 January, 2021; 5:43 PM | <del>b</del> 100 | Successful | SSL COMMERZ   |
| 01     | DemoInvoice123 | Top-up | EP60A66E006C6C8162151 | +8801821757042 | Robi        | 22 January, 2021; 5:43 PM | b 100            | Successful | SSL COMMERZ   |
| 01     | DemoInvoice123 | Top-up | EP60A66E006C6C8162151 | +8801821757042 | Robi        | 22 January, 2021; 5:43 PM | b 100            | Successful | SSL COMMERZ   |
| 01     | DemoInvoice123 | Top-up | EP60A66E006C6C8162151 | +8801821757042 | Robi        | 22 January, 2021; 5:43 PM | 5100             | Successful | SSL COMMERZ   |
| 01     | DemoInvoice123 | Top-up | EP60A66E006C6C8162151 | +8801821757042 | Robi        | 22 January, 2021; 5:43 PM | р 100            | Successful | 5SL COMMERZ   |
| 01     | DemoInvoice123 | Top-up | EP60A66E006C6C8162151 | +8801821757042 | Robi        | 22 January, 2021; 5:43 PM | b 100            | Successful | SSL COMMERZ   |
| 01     | DemoInvoice123 | Top-up | EP60A66E006C6C8162151 | +8801821757042 | Robi        | 22 January, 2021; 5:43 PM | ৳ 100            | Successful | SSL COMMERZ   |
| 01     | DemoInvoice123 | Top-up | EP60A66E006C6C8162151 | +8801821757042 | Robi        | 22 January, 2021; 5:43 PM | b 100            | Successful | SSL COMMERZ   |
| 01     | DemoInvoice123 | Top-up | EP60A66E006C6C8162151 | +8801821757042 | Robi        | 22 January, 2021; 5:43 PM | <del>6</del> 100 | Successful | SSL COMMERZ   |
| 01     | DemoInvoice123 | Top-up | EP60A66E006C6C8162151 | +8801821757042 | Robi        | 22 January, 2021; 5:43 PM | b 100            | Successful | 5SL COMMERZ   |
| 01     | DemoInvoice123 | Top-up | EP60A66E006C6C8162151 | +8801821757042 | Robi        | 22 January, 2021; 5:43 PM | b 100            | Successful | 5SL COMMERZ   |
| 01     | DemoInvoice123 | Top-up | EP60A66E006C6C8162151 | +8801821757042 | Robi        | 22 January: 2021; 5:43 PM | b 100            | Successful | SSL COMMERZ   |
| 01     | DemoInvoice123 | Top-up | EP60A66E006C6C8162151 | +8801821757042 | Robi        | 22 January, 2021; 5:43 PM | b 100            | Successful | SSL COMMERZ   |