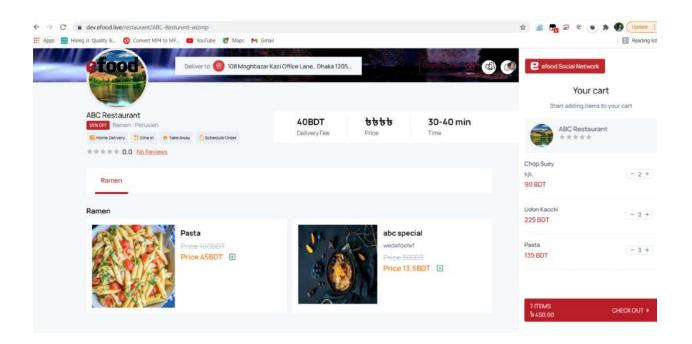

**Technologies used:** React, Typescript, Tailwind CSS, React-query, styled-component, ramdajs, Lodash, NextJs, Redux etc.

Order Cart (Web)

Order Cart (Mobile)

**Create Polygon for specific cities** 

Create multiple zone inside one spefic city